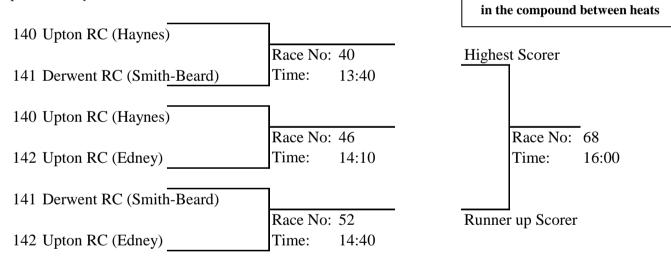

Time:    | 16:55 |
| 129 Worcester RC (Chuter)           |          |       |          |       |          |       |
|                                     |          |       | Race no: | 62    | -        |       |
| 130 Warwick BC (Carter)             |          |       | Time:    | 15:30 |          |       |

#### Event No: 24 Open Masters E/F Single Sculls

Sponsored by Majestic Motors



### Event No: 25 Open Masters G Single Sculls

| 135 Evesham RC (Pollard)   |          |       |
|----------------------------|----------|-------|
|                            | Race no: | 76    |
| 136 Bridgnorth RC (Butler) | Time:    | 16:40 |

### Event No: 26 Open Junior 16 Single Sculls

Sponsored by The Soft Water Company



#### Event No: 27 Open Junior 12 Single Sculls

Sponsored by SAI Global



Crews to remain on the water or

#### Event No: 28 Women's Junior 15 Single Sculls

Sponsored by Warwick Spice



### Event No: 29 Women's Junior 13 Single Sculls

Sponsored by Hintons Nursery & Plant Centre



Crews to remain on the water or

### **Event No: 30 Women's Primary Single Sculls**

Sponsored by Inn Express



### Event No: 31 Women's Primary Coxed Quadruple Sculls

| 152 Avon County RC |          |       |
|--------------------|----------|-------|
|                    | Race no: | 74    |
| 153 Evesham RC     | Time:    | 16:30 |