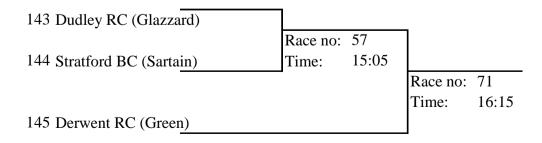

### Event No: 25 Open Masters G Single Sculls

| 135 Evesham RC (Pollard)   |          |       |
|----------------------------|----------|-------|
|                            | Race no: | 76    |
| 136 Bridgnorth RC (Butler) | Time:    | 16:40 |