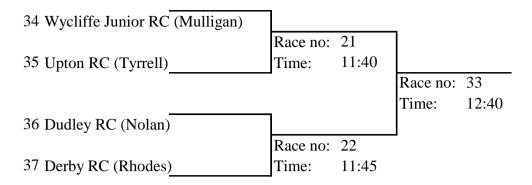

#### **Event No: 22 Women's Junior 14 Double Sculls**

Sponsored by Axiom Project Solutions