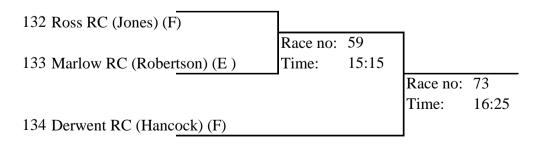

|          |       |          |       |
|                                     | Race no: | 47    |          |       |          |       |
| 128 Warwick BC (Rotkop)             | Time:    | 14:15 |          |       | Final    | _     |
|                                     | -        |       |          |       | Race No: | 79    |
|                                     |          |       |          |       | Time:    | 16:55 |
| 129 Worcester RC (Chuter)           |          |       |          |       |          |       |
|                                     |          |       | Race no: | 62    | -        |       |
| 130 Warwick BC (Carter)             |          |       | Time:    | 15:30 |          |       |

#### Event No: 24 Open Masters E/F Single Sculls

Sponsored by Majestic Motors



### Event No: 25 Open Masters G Single Sculls

| 135 Evesham RC (Pollard)   |          |       |
|----------------------------|----------|-------|
|                            | Race no: | 76    |
| 136 Bridgnorth RC (Butler) | Time:    | 16:40 |

### Event No: 26 Open Junior 16 Single Sculls

Sponsored by The Soft Water Company



#### Event No: 27 Open Junior 12 Single Sculls

Sponsored by SAI Global



Crews to remain on the water or

#### Event No: 28 Women's Junior 15 Single Sculls

Sponsored by Warwick Spice



### Event No: 29 Women's Junior 13 Single Sculls

Sponsored by Hintons Nursery & Plant Centre



Crews to remain on the water or

### **Event No: 30 Women's Primary Single Sculls**

Sponsored by Inn Express



### Event No: 31 Women's Primary Coxed Quadruple Sculls

| 152 Av