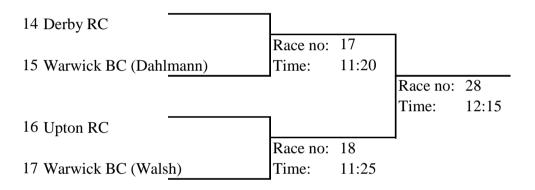

#### Event No: 9 Women's Junior 15 Double Sculls

| 25 Derwent RC   |          |       |
|-----------------|----------|-------|
|                 | Race no: | 32    |
| 26 Stratford BC | Time:    | 12:35 |