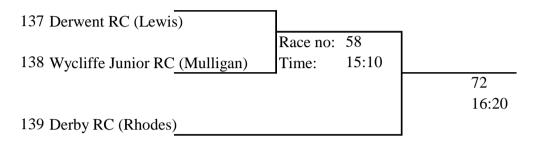

|          |       |          |       | Time:    | 16:55 |
| 129 Worcester RC (Chuter)           |          |       |          |       |          |       |
|                                     |          |       | Race no: | 62    | -        |       |
| 130 Warwick BC (Carter)             |          |       | Time:    | 15:30 |          |       |

#### Event No: 24 Open Masters E/F Single Sculls

Sponsored by Majestic Motors



### Event No: 25 Open Masters G Single Sculls

| 135 Evesham RC (Pollard)   |          |       |
|----------------------------|----------|-------|
|                            | Race no: | 76    |
| 136 Bridgnorth RC (Butler) | Time:    | 16:40 |

### Event No: 26 Open Junior 16 Single Sculls

Sponsored by The Soft Water Company



#### Event No: 27 Open Junior 12 Single Sculls

Sponsored by SAI Global



Crews to remain on the water or

#### Event No: 28 Women's Junior 15 Single Sculls

Sponsored by Warwick Spice



### Event No: 29 Women's Junior 13 Single Sculls

Sponsored by Hintons Nursery & Plant Centre



Crews to remain on the water or

### **Event No: 30 Women's Primary Single Sculls**

Sponsored by Inn Express



### Event No: 31 Women's Primary Coxed Quadruple Sculls

| 152 Avon County RC |          |       |
|--------------------|----------|-------|
|                    | Race no: | 74    |
| 153 Evesham RC     | Time:    | 16:30 |