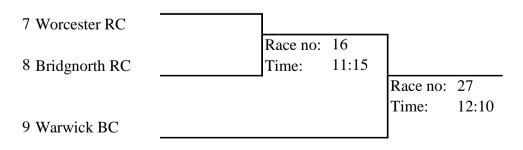

### Event No: 10 Women's Single Sculls

Sponsored by Tarbun Brothers

| 27 Barnes Bridge Ladies RC (Kelly) |                   |       | _        |       |
|------------------------------------|-------------------|-------|----------|-------|
|                                    | Race no:<br>Time: | 14    |          |       |
| 28 Upton RC (Jeffrey)              | Time:             | 11:05 |          |       |
|                                    | -                 |       | Race no: | 26    |
|                                    |                   |       | Time:    | 12:05 |
| 29 Avon County RC (Rees)           |                   |       |          |       |
|                                    | Race no:          | 15    |          |       |
| 30 Warwick BC (Holland)            | Time:             | 11:10 |          |       |