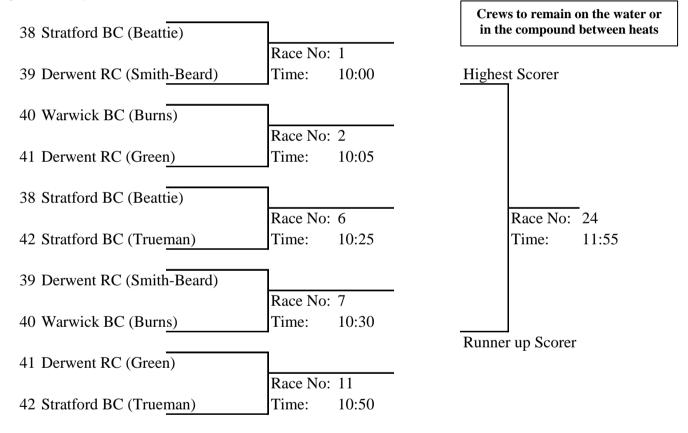

### **Event No: 2 Open Primary Coxed Fours**

Sponsored by Warwick Boat Club

Crews to remain on the water or