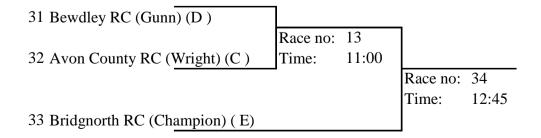

### Event No: 1 Women's Masters C/D Coxed Fours

Sponsored by Towergate Insurance

| 1 Bewdley RC (D)     |          |       |
|----------------------|----------|-------|
|                      | Race no: | 30    |
| 2 Avon County RC (C) | Time:    | 12:25 |