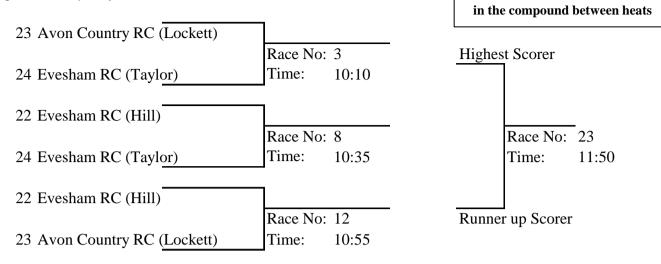

2 Warwick BC (Watson)    |          |       |          |       |
|                           | Race no: | 20    | _        |       |
| 13 Warwick BC/Walbrook RC | Time:    | 11:35 |          |       |

## **Event No: 5 Mixed Double Sculls**

Sponsored by The Fox Mordaunts



## Event No: 6 Open Masters C/D Double Sculls

| 18 Warwick BC (C)   |          |       |
|---------------------|----------|-------|
|                     | Race no: | 31    |
| 19 Worcester RC (D) | Time:    | 12:30 |

#### **Event No: 7 Mixed Masters E Double Sculls**

| 20 Warwick BC         |          |       |
|-----------------------|----------|-------|
|                       | Race no: | 25    |
| 21 Ross RC/Bewdley RC | Time:    | 12:00 |

### **Event No: 8 Women's Primary Double Sculls**

Sponsored by Solja



Crews to remain on the water or

#### Event No: 9 Women's Junior 15 Double Sculls

| 25 Derwent RC   |          |       |
|-----------------|----------|-------|
|                 | Race no: | 32    |
| 26 Stratford BC | Time:    | 12:35 |

### Event No: 10 Women's Single Sculls

Sponsored by Tarbun Brothers

| 27 Barnes Bridge Ladies RC (Kelly) |                   |       | _        |       |
|------------------------------------|-------------------|-------|----------|-------|
|                                    | Race no:<br>Time: | 14    |          |       |
| 28 Upton RC (Jeffrey)              | Time:             | 11:05 |          |       |
|                                    | -                 |       | Race no: | 26    |
|                                    |                   |