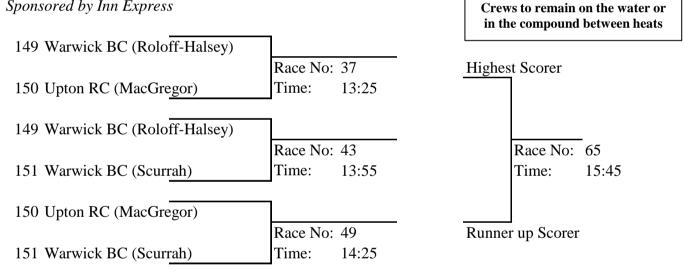

: 24 Open Masters E/F Single Sculls

Sponsored by Majestic Motors



### Event No: 25 Open Masters G Single Sculls

| 135 Evesham RC (Pollard)   |          |       |
|----------------------------|----------|-------|
|                            | Race no: | 76    |
| 136 Bridgnorth RC (Butler) | Time:    | 16:40 |

### Event No: 26 Open Junior 16 Single Sculls

Sponsored by The Soft Water Company



#### Event No: 27 Open Junior 12 Single Sculls

Sponsored by SAI Global



Crews to remain on the water or

#### Event No: 28 Women's Junior 15 Single Sculls

Sponsored by Warwick Spice



### Event No: 29 Women's Junior 13 Single Sculls

Sponsored by Hintons Nursery & Plant Centre



Crews to remain on the water or

### **Event No: 30 Women's Primary Single Sculls**

Sponsored by Inn Express



### Event No: 31 Women's Primary Coxed Quadruple Sculls

| 152 Avon County RC |          |       |
|--------------------|----------|-------|
|                    | Race no: | 74    |
| 153 Evesham RC     | Time:    | 16:30 |