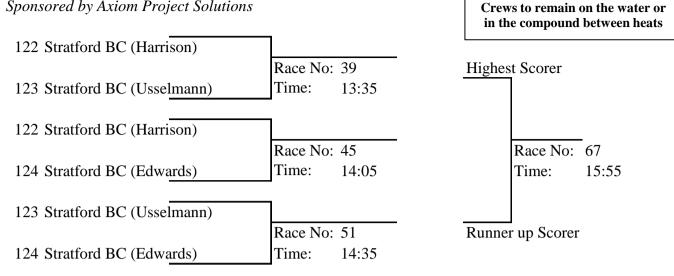

#### **Event No: 22 Women's Junior 14 Double Sculls**

Sponsored by Axiom Project Solutions