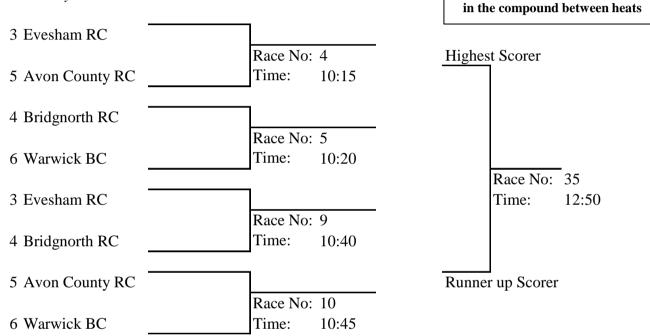

### **Event No: 4 Open Double Sculls**

Sponsored by Apteco

| 10 Evesham RC             |          |       |          |       |
|---------------------------|----------|-------|----------|-------|
|                           | Race no: | 19    |          |       |
| 11 Warwick BC (Taylor)    | Time:    | 11:30 |          |       |
|                           |          |       | Race no: | 29    |
|                           |          |       | Time:    | 12:20 |
| 12 Warwick BC (Watson)    |          |       |          |       |
|                           | Race no: | 20    | _        |       |
| 13 Warwick BC/Walbrook RC | Time:    | 11:35 |          |       |